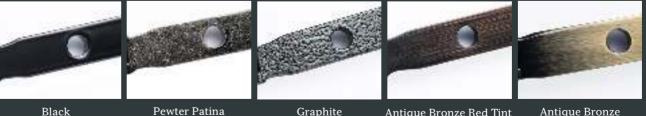

### **Handles & Stays**

Personalise your windows with our Romatopola Hardware. It is Latin for hardware!

Our range includes key locking Monkey Tail or Pear Drop handles with matching peg stays in nine colour options. There is a colour to suit all tastes, ideal for recreating a period allure or to complement a more contemporary appearance.

Pewter Patina Graphite Antique Bronze Red Tint Antique Bronze

Electro Gold **Polished Chrome** 

Satin Chrome

White

"Square"