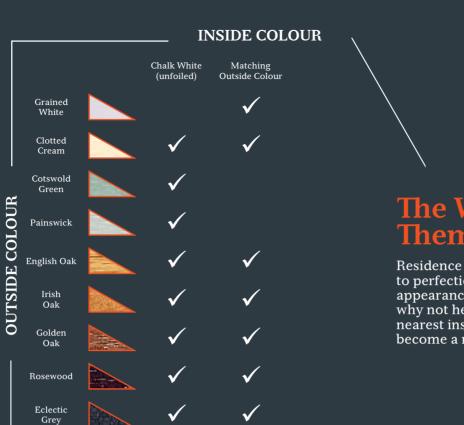

# The Way You Want Them To Be

Residence 7 windows and doors are finished to perfection, combining a modern flush appearance with all your personalised choices, why not head to the website to find your nearest installer and let your dream home become a reality.