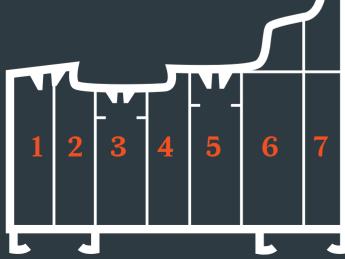

## 7 Chamber Design

Residence 7 has been engineered to meet current and anticipated future standards. Other window frames typically offer 3 or 5 chambers and are usually 70mm wide, R7 has 7 chambers and is 75mm wide, resulting in superior thermal, acoustic, strength and security performances.