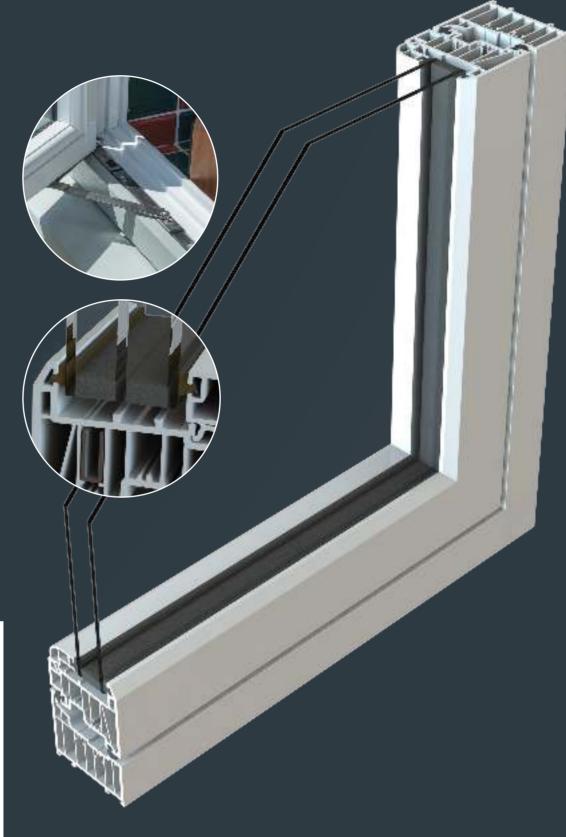

# **Energy Efficient Glazing**

Residence 7 is designed to accommodate 'energy efficient glazing' this term is used to describe double glazing or triple glazing used in modern windows. Residence 7 has options for 28mm double glazing or 44mm triple glazing. The glazing bead is always on the inside which contributes to a higher security performance.

## 7 Chamber Design

Residence 7 has been engineered to meet current and anticipated future standards. Other window frames typically offer 3 or 5 chambers and are usually 70mm wide, R7 has 7 chambers and is 75mm wide, resulting in superior thermal, acoustic, strength and security performances.