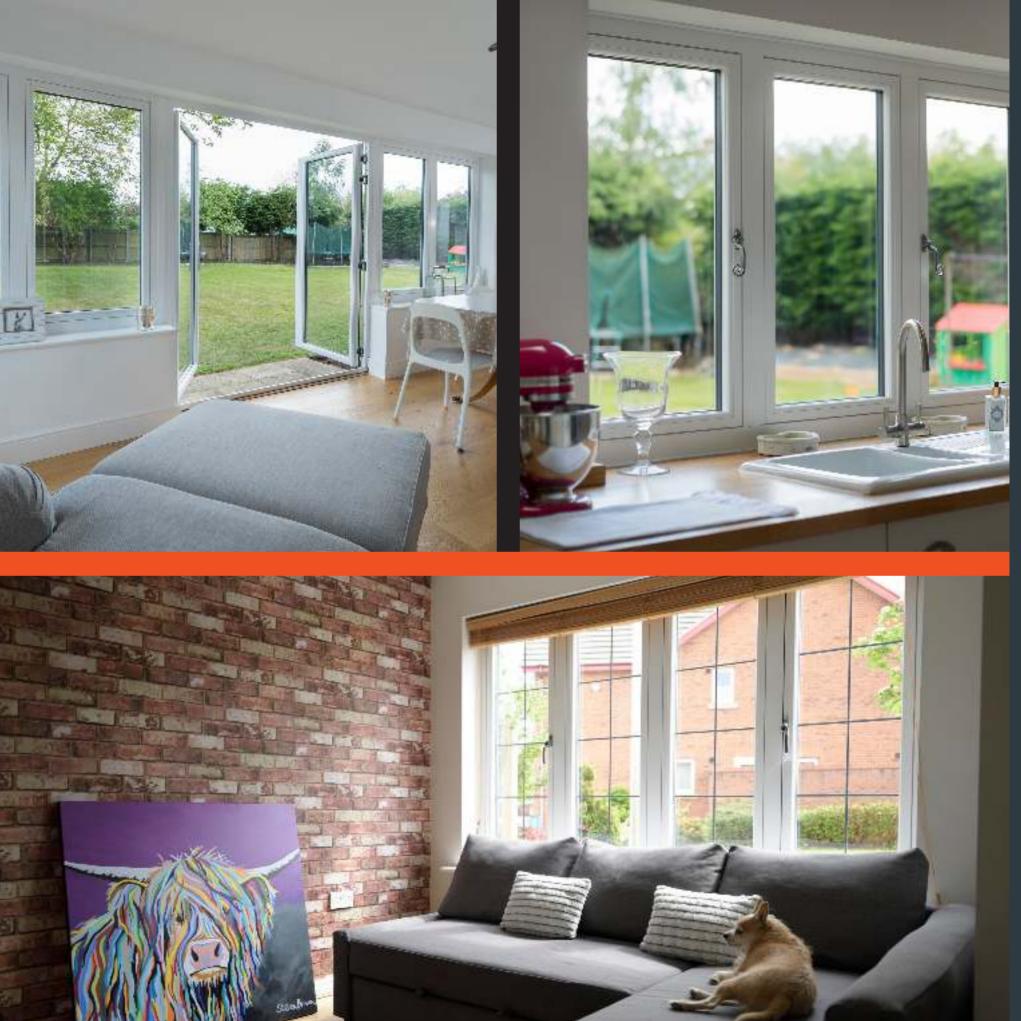

R7 outperforms many other systems with a sophisticated 7 chamber design and intelligent features.

It's the ideal solution for a wide range of properties, from modern new builds to city apartments and country cottages to semi-detached houses, with everything in between, Residence 7 is intended to be the window of your choice.

## **Lock & Hinge Retention**

Residence 7 boasts superior design details and screw retention reinforcements, locks and hinges are secured firmly into position. Residence 7 is also specifically designed to accommodate the additional weight of triple glazed units, allowing heavy duty hinges to fit and operate perfectly.