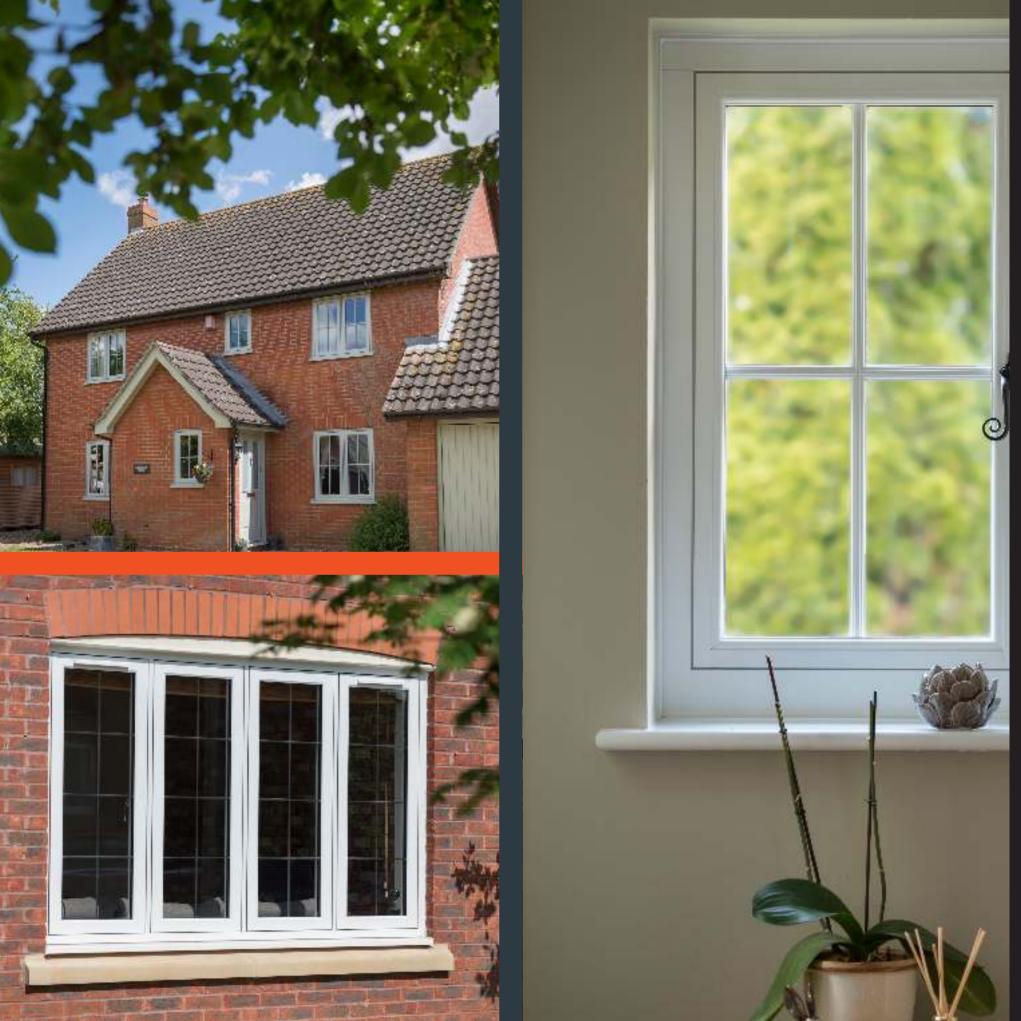

R7 outperforms many other systems with a sophisticated 7 chamber design and intelligent features.

It's the ideal solution for a wide range of properties, from modern new builds to city apartments and country cottages to semi-detached houses, with everything in between, Residence 7 is intended to be the window of your choice.

## **Complete Bays & Corner-posts**

Contemporary and traditional bay windows and orangeries are easy to create using Residence 7. Choose from delightfully decorative or sleek square corner-posts. R7 has a complete range to suit multiple bay angles and designs. For further personalisation you can choose to add Georgian bar too. It is easy to create your perfect solution to complement your home.