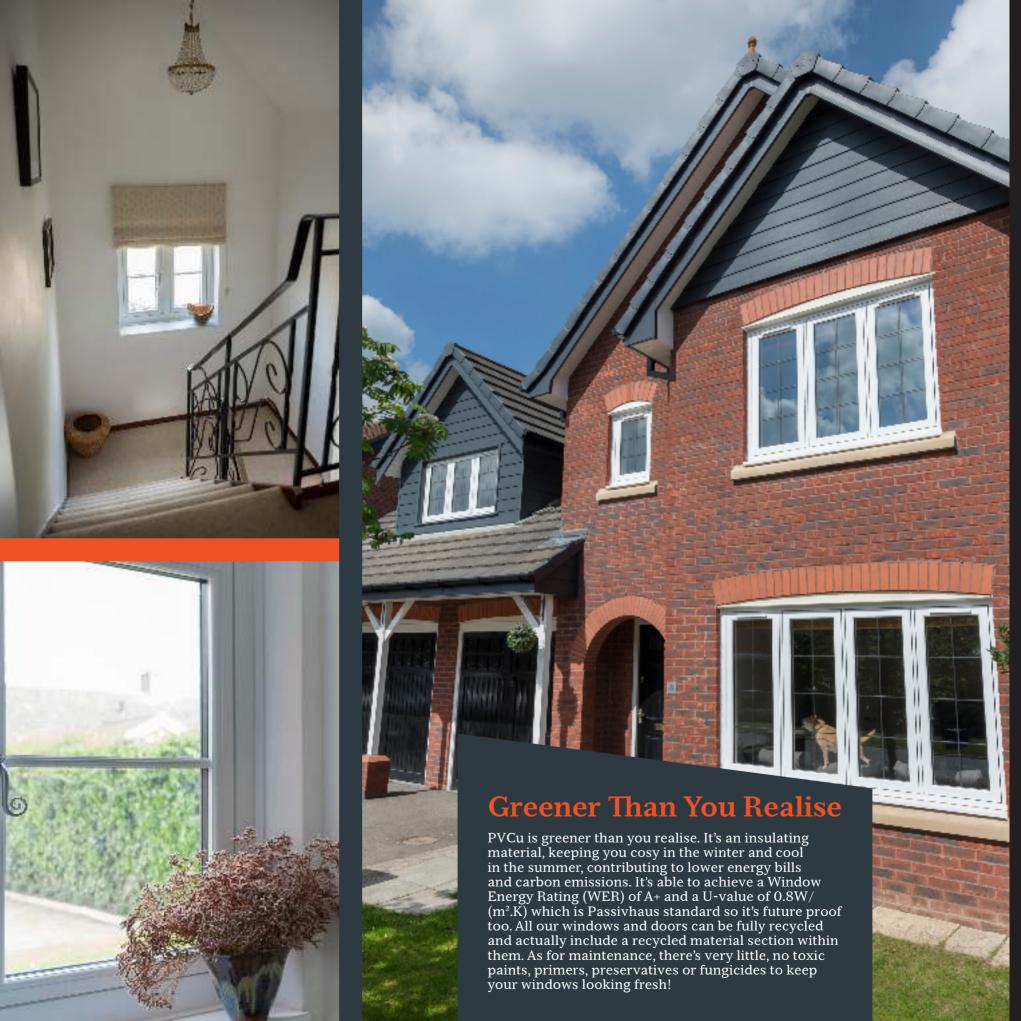

# **Energy Efficient Glazing**

Residence 7 is designed to accommodate 'energy efficient glazing' this term is used to describe double glazing or triple glazing used in modern windows. Residence 7 has options for 28mm double glazing or 44mm triple glazing. The glazing bead is always on the inside which contributes to a higher security performance.

## 7 Chamber Design

Residence 7 has been engineered to meet current and anticipated future standards. Other window frames typically offer 3 or 5 chambers and are usually 70mm wide, R7 has 7 chambers and is 75mm wide, resulting in superior thermal, acoustic, strength and security performances.