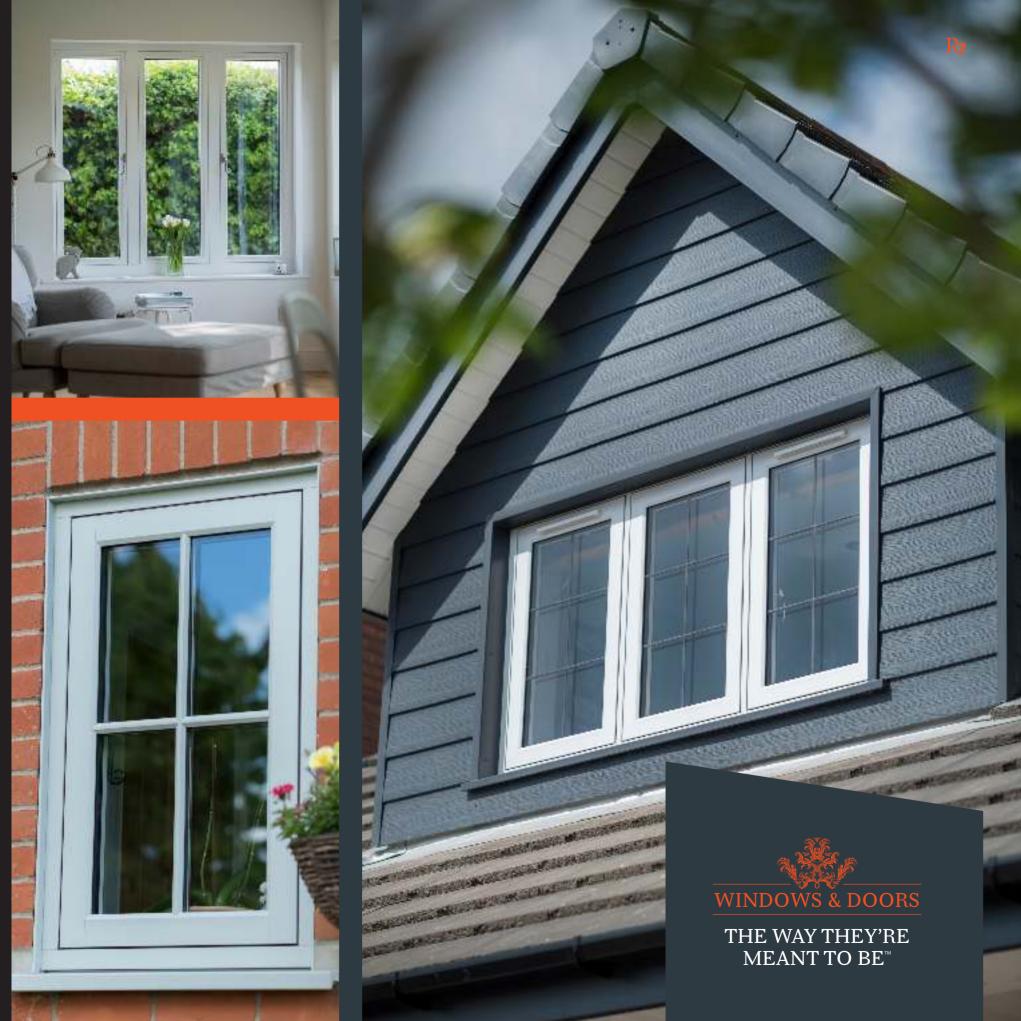

# **Redefining Windows & Doors**

R7 is here to inspire you on your journey to create your dream home.

Beautifully flush inside and out, available in a range of maintenance free finishes and a variety of styles, it is versatile without complication.

#### Flush Sash Inside & Out Elegantly flush sash exterior and interior gives the R7 its chic modern appearance and versatility to be used for both contemporary new builds and traditional British homes alike. All glass sight-lines are perfectly equal providing symmetry for a timeless kerbside appeal. Choose from one of our five

#### **Maintenance Free**

the look with the Decorative.

With the sometimes frantic pace of modern living, you need your windows and doors to look their best with the minimum of effort. R7 windows are virtually maintenance free; no painting, sanding or staining required! A simple wipe clean, so you can spend more time doing the things you love.